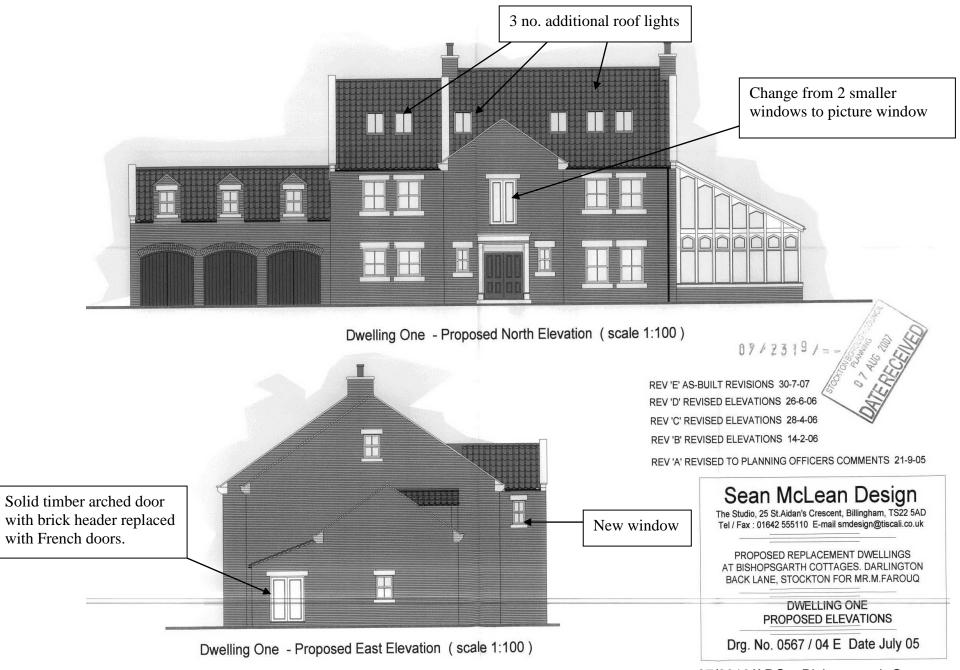

 $07/2319/ARC-B is hopsgarth\ Cottages\ Appendix\ reference\ 3.\ AS\ BUILT\ ELEVATION\ DWELLING\ ONE.\ With\ changes\ to\ approved\ scheme\ marked\ on\ Appendix\ Proved\ Scheme\ marked\ on\ Proved\ Scheme\ Marked\ ONE.$ 

Dwelling One - Proposed North Elevation (scale 1:100)

Dwelling One - Proposed East Elevation (scale 1:100)

REV 'C' REVISED ELEVATIONS 28-4-06 REV 'B' REVISED ELEVATIONS 14-2-06

REV 'A' REVISED TO PLANNING OFFICERS COMMENTS 21-9-05

## Sean McLean Design

The Studio, 25 St.Aidan's Crescent, Billingham, TS22 5AD Tel / Fax: 01642 555110 E-mail smdesign@tiscali.co.uk

PROPOSED REPLACEMENT DWELLINGS
AT BISHOPSGARTH COTTAGES. DARLINGTON
BACK LANE, STOCKTON FOR MR.M.FAROUQ

DWELLING ONE PROPOSED ELEVATIONS

Drg. No. 0567 / 04 C Date July 05

07/2319/ARC – Bishopsgarth Cottages

Appendix reference 5. Plans approved under application reference 06/0461/FUL – Dwelling one elevations