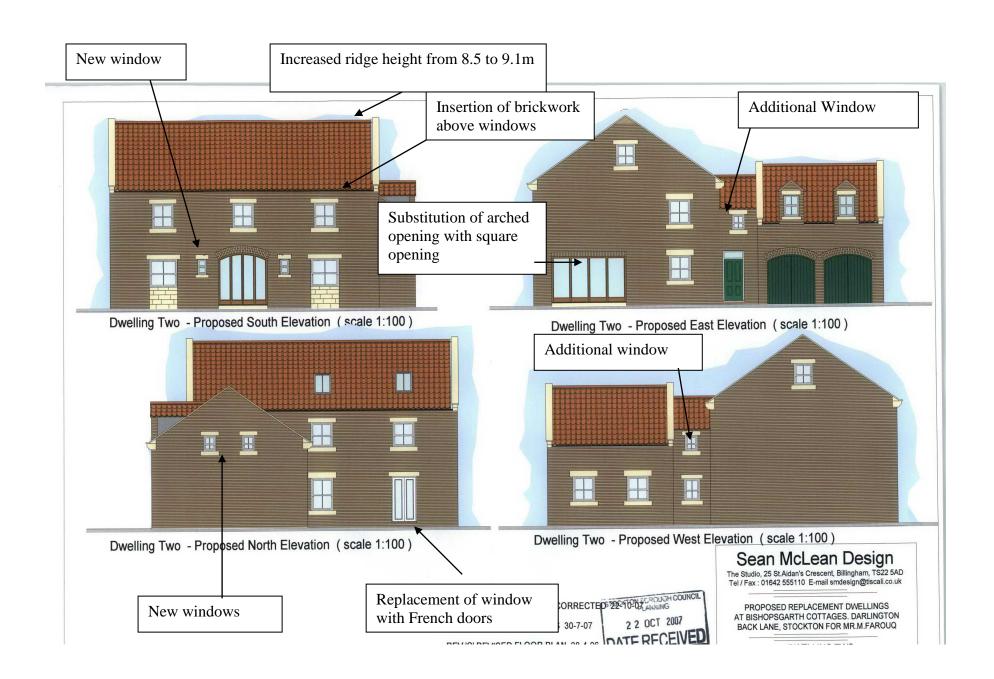

07/2319/ARC – Bishopsgarth Cottages Appendix reference 7. Plans approved under application reference 06/0461/FUL – Dwelling two elevations