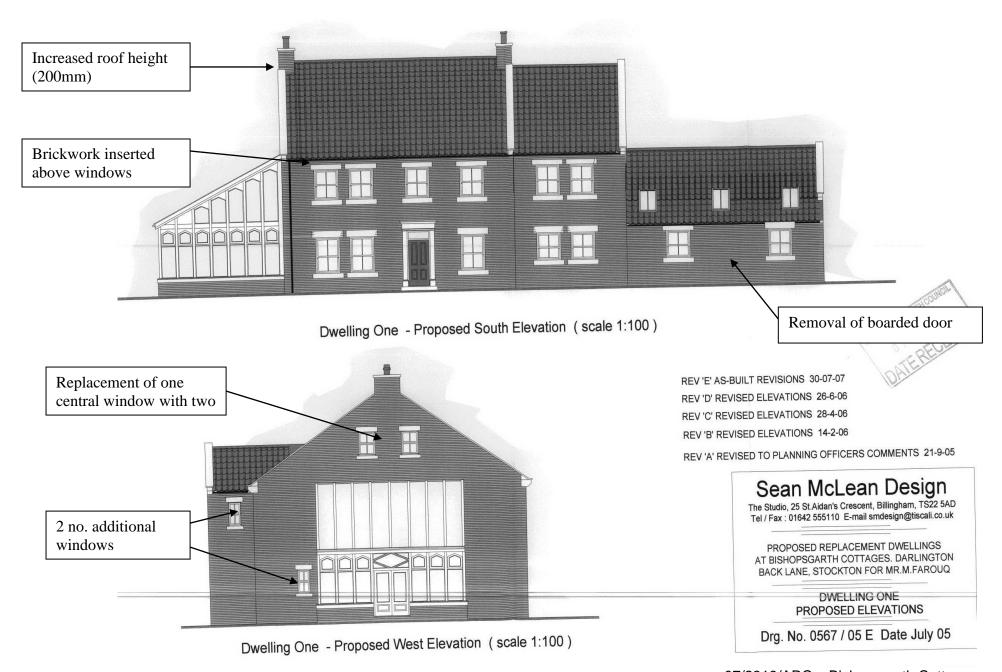

Dwelling One - Proposed South Elevation (scale 1:100)

Dwelling One - Proposed West Elevation (scale 1:100)

REV 'C' REVISED ELEVATIONS 28-4-06 REV 'B' REVISED ELEVATIONS 14-2-06

REV 'A' REVISED TO PLANNING OFFICERS COMMENTS 21-9-05

## Sean McLean Design

The Studio, 25 St.Aidan's Crescent, Billingham, TS22 5AD Tel / Fax: 01642 555110 E-mail smdesign@tiscali.co.uk

PROPOSED REPLACEMENT DWELLINGS AT BISHOPSGARTH COTTAGES. DARLINGTON BACK LANE, STOCKTON FOR MR.M.FAROUQ

> DWELLING ONE PROPOSED ELEVATIONS

Drg. No. 0567 / 05 C Date July 05

07/2319/ARC – Bishopsgarth Cottages Appendix reference 6. Plans approved under application reference 06/0461/FUL – Dwelling one elevations